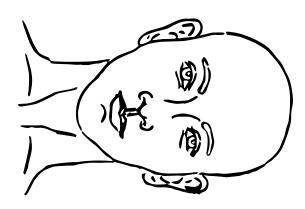

### STEP 7 ANATOMICAL DRAWINGS

Using the appropriate anatomical drawing, note and describe all signs of physical trauma - e.g. bruises, scratches, redness, bite marks, etc. on the anatomical drawings.

### STEP 8 GENITAL EXAMINATION

Fill out all information requested on form. Using appropriate anatomical drawing, note and describe all signs of physical trauma - e.g. bruises, scratches, redness, bite marks, etc. on the anatomical drawing.