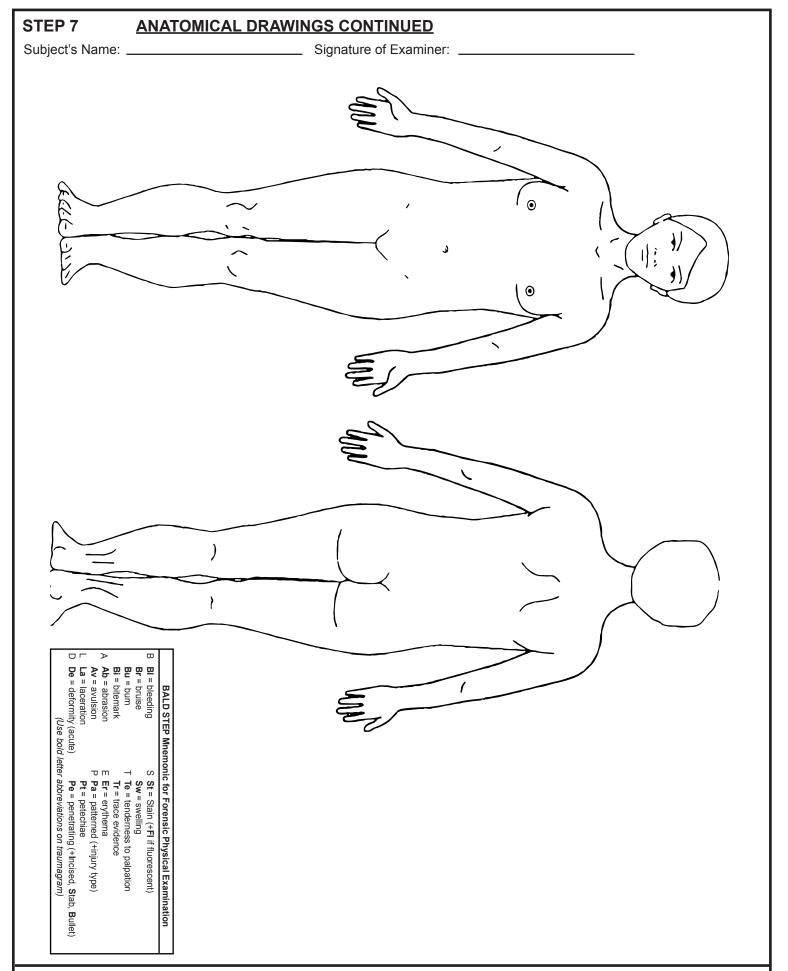

### STEP 7 ANATOMICAL DRAWINGS

Using the appropriate anatomical drawing, note and describe all signs of physical trauma - e.g. bruises, scratches, redness, bite marks, etc. on the anatomical drawings.