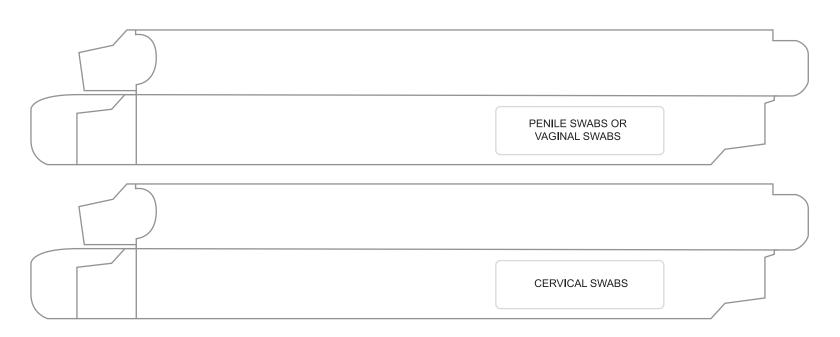

STEP 9 VAGINAL/CERVICAL SWABS OR PENILE SWABS (COLLECT ONLY WITHIN 5 DAYS OF REPORTED ASSAULT, UNLESS THERE ARE UNUSUAL CIRCUMSTANCES, I.E. SUBJECT IS NOT AMBULATORY, THEN COLLECT IF WITHIN 14 DAYS OF REPORTED ASSAULT).

Note: Vaginal/Cervical Swabs: do not moisten swabs prior to sample collection.

**Vaginal/Cervical Swabs:** (envelope will contain two sets of swabs; one set for vaginal and one set for cervical) Using two swabs simultaneously, carefully swab the vaginal walls. Allow swabs to air dry. Place swabs in appropriate swab box. Return swabs to VAGINAL/CERVICAL SWABS envelope.

Using two swabs simultaneously, carefully swab the cervix. Allow swabs to air dry. Place swabs in appropriate swab box. Return swabs to VAGINAL/CERVICAL SWABS envelope, seal, and fill out information requested on envelope.

### Penile Swabs:

Using both swabs simultaneously, carefully swab the glans and shaft of penis. Allow both swabs to air dry. Place swabs in appropriate swab box. Return swabs to PENILE SWABS envelope, seal, and fill out information requested on envelope.