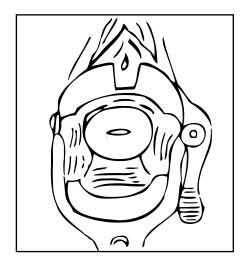

### STEP 7 ANATOMICAL DRAWINGS

Using the appropriate anatomical drawing, note and describe all signs of physical trauma - e.g. bruises, scratches, redness, bite marks, etc. on the anatomical drawings.

### STEP 8 GENITAL EXAMINATION

Fill out all information requested on form. Using appropriate anatomical drawing, note and describe all signs of physical trauma - e.g. bruises, scratches, redness, bite marks, etc. on the anatomical drawing.