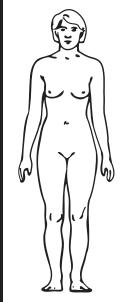

### STEP 7 ANATOMICAL DRAWINGS

Using the appropriate anatomical drawing, note and describe all signs of physical trauma - e.g. bruises, scratches, redness, bite marks, etc. on the anatomical drawings.

### STEP 8 GENITAL EXAMINATION

Fill out all information requested on form. Using appropriate anatomical drawing, note and describe all signs of physical trauma - e.g. bruises, scratches, redness, bite marks, etc. on the anatomical drawing.