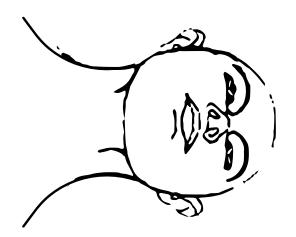

### STEP 7 ANATOMICAL DRAWINGS

Using the appropriate anatomical drawing, note and describe all signs of physical trauma - e.g. bruises, scratches, redness, bite marks, etc. on the anatomical drawings.

### STEP 8 GENITAL EXAMINATION

Fill out all information requested on form. Using appropriate anatomical drawing, note and describe all signs of physical trauma - e.g. bruises, scratches, redness, bite marks, etc. on the anatomical drawing.