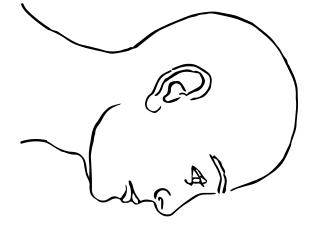

### STEP 7 ANATOMICAL DRAWINGS

Using the appropriate anatomical drawing, note and describe all signs of physical trauma - e.g. bruises, scratches, redness, bite marks, etc. on the anatomical drawings.

### STEP 8 GENITAL EXAMINATION

Fill out all information requested on form. Using appropriate anatomical drawing, note and describe all signs of physical trauma - e.g. bruises, scratches, redness, bite marks, etc. on the anatomical drawing.