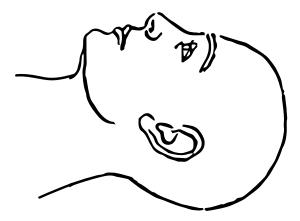

### STEP 7 ANATOMICAL DRAWINGS

Using the appropriate anatomical drawing, note and describe all signs of physical trauma - e.g. bruises, scratches, redness, bite marks, etc. on the anatomical drawings.