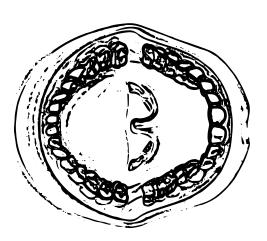

# STEP 5 ORAL SWABS (COLLECT ONLY IF WITHIN 3 DAYS OF REPORTED ORAL ASSAULT)

Have the subject open their mouth and, with one hand, slightly pull open one cheek. Take both swabs in the other hand and, using a back and forth motion, swab the crevice between the subject's buccal area and gum line on both sides of the mouth. Allow both swabs to air dry. Place swabs in swab box. Return swabs to ORAL SWABS envelope, seal, and fill out all information requested on envelope.

# STEP 6 KNOWN BUCCAL SAMPLE- COLLECT IN ALL CASES

Note: The subject should not have anything to eat, drink (besides water), or smoke for a minimum of 15 minutes prior to sample collection.

Have the subject open their mouth and, with one hand, slightly pull open one cheek. Take both swabs in the other hand and, using a back and forth motion, swab the crevice between the subject's upper cheek and gums on both sides of the mouth. Allow both swabs to air dry. Place swabs in swab box. Return swabs to KNOWN BUCCAL SAMPLE envelope, seal, and fill out all information requested on envelope.