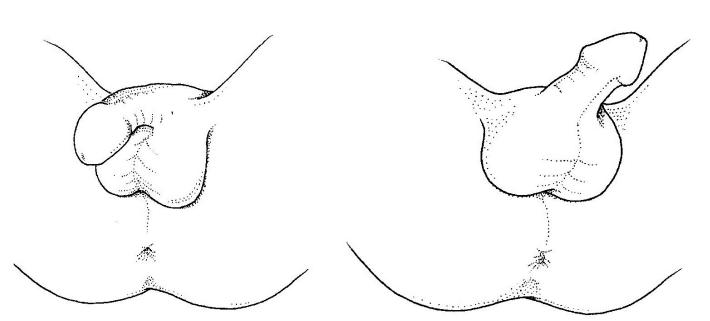

|  |
| Foreskin           |                            |             |                                |  |  |  |  |
| Glans Penis        |                            |             |                                |  |  |  |  |
| Penile Shaft       |                            |             |                                |  |  |  |  |
| Urethral Meatus    |                            |             |                                |  |  |  |  |
| Scrotum            |                            |             |                                |  |  |  |  |
| Testes             |                            |             |                                |  |  |  |  |
| Discharge          |                            | Yes 🗌 No    | If yes, describe:              |  |  |  |  |

Male Doral View



Examiner's Name: \_

| ANUS AND RE                        | ANUS AND RECTUM           |                 |                                                       |  |
|------------------------------------|---------------------------|-----------------|-------------------------------------------------------|--|
| Exam Method:                       | Direct Visualization      | n 🗌 Colp        | oscope 🗌 Other Magnification                          |  |
| Exam Positions:                    | 0                         | bservation      | Observation with Traction                             |  |
| Supine                             |                           |                 |                                                       |  |
| Knee-Chest                         |