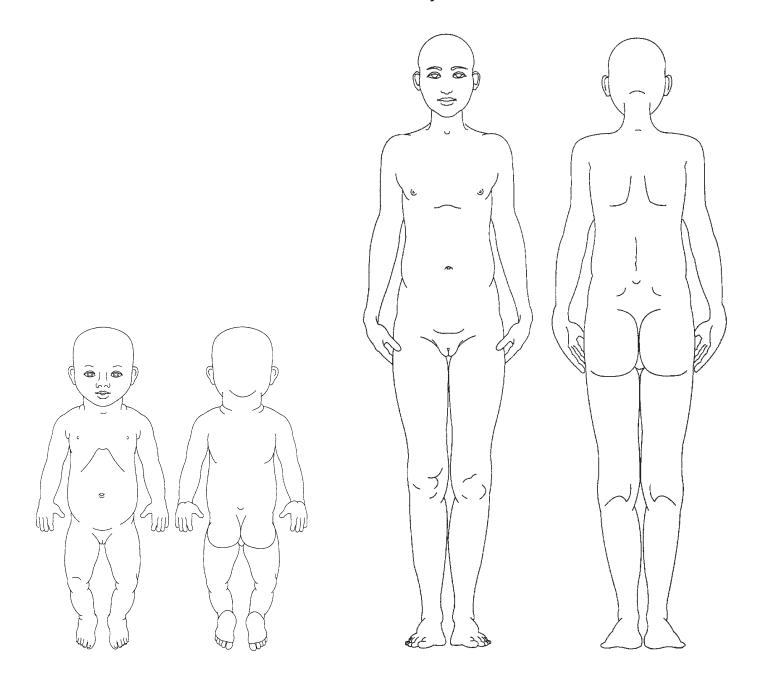

|                 |                |                                                         |  |  |
| Extremities                               |                              |           |                 |                |                                                         |  |  |
| Neurological                              |                              |           |                 |                |                                                         |  |  |
| Development                               |                              |           |                 |                |                                                         |  |  |

### GENERAL PHYSICAL EXAMINATION (continued)



Male Child Body

Examiner's Name:

### GENERAL PHYSICAL EXAMINATION (continued)





### GENERAL PHYSICAL EXAMINATION (continued)

**Child Face, Front View** 



Child Face, Right View

Child Face, Left View



**Child Face, Oral View** 



Examiner's Name: \_

\_ Date/Time: \_

| GENERAL PH                                | GENERAL PHYSICAL EXAMINATION |            |           |             |             |                        |
|-------------------------------------------|------------------------------|------------|-----------|-------------|-------------|------------------------|
| Exam Method:                              | Direct Visualiz              | ation 🗌 Co | olposcope | Other Mag   | gnification |                        |
| Exam Positions:                           | Separatior                   | n Tra      | ction     | Knee-Ches   | t           |