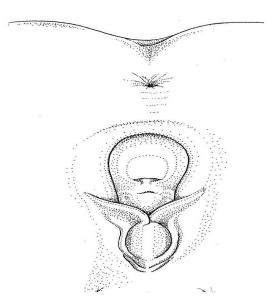

|                        |

### Female Supine

|   |     |    |    |      | /  |
|---|-----|----|----|------|----|
| 1 |     |    |    |      | /  |
|   | 1   |    | •• |      |    |
|   |     | 1  | 1  |      |    |
|   |     | 11 | 11 |      |    |
|   |     | 1  | h  |      | •  |
|   |     | 1  |    |      | :  |
|   |     |    |    | 1.14 | ÷  |
|   |     |    | 11 |      | :  |
|   |     |    |    |      |    |
|   |     | /  | 1  | × -  |    |
|   |     | 1  | 1  |      | ÷  |
|   | /   | 1  |    |      |    |
|   |     | ŧ. |    | T    |    |
|   |     |    |    |      |    |
|   |     |    |    |      |    |
|   |     |    |    | 1    |    |
|   |     | 1  |    | 1    | ٠. |
|   |     | X  | 1  | · ·  |    |
|   | • • | -  |    |      |    |

### **Female Knee-Chest**



Examiner's Name: \_

Date/Time: \_

**Male Ventral View** 

| GENITAL EXA        | GENITAL EXAMINATION — Male |             |                                |  |  |  |  |
|--------------------|----------------------------|-------------|--------------------------------|--|--|--|--|
| Exam Method:       | Direct Visua               | alization   | Colposcope Other Magnification |  |  |  |  |
| Exam Positions:    | Supine                     | Prone       |                                |  |  |  |  |
| Exam Methods:      | Moistened                  | Swab 🗌 Othe | ner:                           |  |  |  |  |
| Genital Sexual Ma  | turity Rating:             |             |                                |  |  |  |  |
| Circumcised:       | Yes                        | No          |