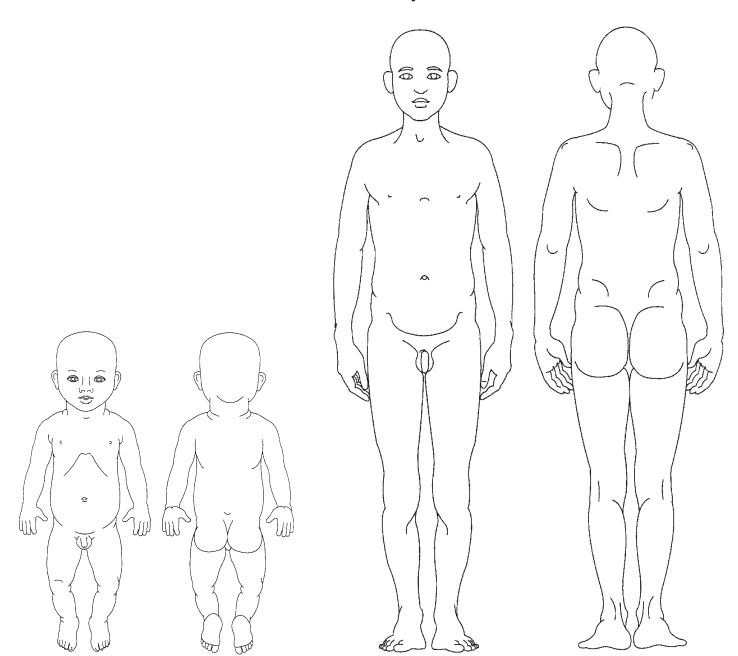

| Buttocks                                  |                              |           |                 |                |                                                         |  |  |
| Extremities                               |                              |           |                 |                |                                                         |  |  |
| Neurological                              |                              |           |                 |                |                                                         |  |  |
| Development                               |                              |           |                 |                |                                                         |  |  |

### GENERAL PHYSICAL EXAMINATION (continued)



Male Child Body

Examiner's Name:

### GENERAL PHYSICAL EXAMINATION (continued)





### GENERAL PHYSICAL EXAMINATION (continued)

**Child Face, Front View** 



Child Face, Right View

Child Face, Left View



**Child Face, Oral View** 



Examiner's Name: \_

\_ Date/Time: \_

| GENERAL PH                                | GENERAL PHYSICAL EXAMINATION |            |           |             |             |                        |
|-------------------------------------------|------------------------------|------------|-----------|-------------|-------------|------------------------|
| Exam Method:                              | Direct Visualiz              | ation 🗌 Co | olposcope | Other Mag   | gnification |                        |
| Exam Positions:                           | Separat